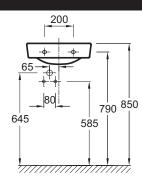

## **Technical drawing**

Product Specification: Handwash basin 45 cm. 5030K. Collection: REVE. Dimensions: 45 x 28.5. Weight: 8.7 kg. Material: Ceramic. Installation: Self-supporting. Can be mounted onto specific cabinet. with or without pedestal/semi-pedestal/shroud. Faucet drilling: 1 faucet hole. Open waste for pared-down aesthetics. no overflow. Combination of straight lines and softened angles. Perfect fit with cabinet.