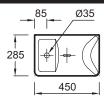

## **Technical drawing**

Product Specification: Handwash basin 45 cm. 5030K. Collection: REVE. Dimensions: 45 x 28.5. Weight: 8.7 kg. Material: Ceramic. Installation: Self-supporting. Can be mounted onto specific cabinet. with or without pedestal/semi-pedestal/shroud. Faucet drilling: 1 faucet hole. Open waste for pared-down aesthetics. no overflow. Combination of straight lines and softened angles. Perfect fit with cabinet.