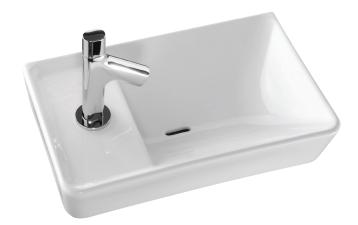

## Handwash basin 45 cm

5030K

Collection: RÊVE

## **Features**

- Dimensions: 45 x 28.5
- Material: Ceramic
- Faucet drilling: 1 faucet hole
- Combination of straight lines and softened angles

- Weight: 8.7 kg
- $\bullet$  Installation: Self-supporting. Can be mounted onto specific cabinet. with or without pedestal/semi-pedestal/shroud
- Open waste for pared-down aesthetics. no overflow
- · Perfect fit with cabinet