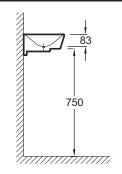

## **Technical drawing**

Product Specification: Handwash basin 45 cm. 5030K. Collection: REVE. Dimensions: 45 x 28.5. Weight: 8.7 kg. Material: Ceramic. Installation: Self-supporting. Can be mounted onto specific cabinet. with or without pedestal/semi-pedestal/shroud. Faucet drilling: 1 faucet hole. Open waste for pared-down aesthetics. no overflow. Combination of straight lines and softened angles. Perfect fit with cabinet.