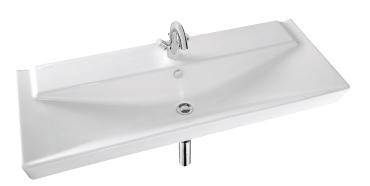

1-hole vanity top 120 cm

5025K

Collection: RÊVE

## **Features**

• Dimensions: 120 x 46.5

• Material: Ceramic

• Faucet drilling: 1 central faucet hole

· Combination of straight lines and softened angles

• With 3 tap holes 5025K-8

• Weight: 38.6 kg

- $\bullet$  Installation: Self-supporting. Can be mounted onto specific cabinet. with or without pedestal/semi-pedestal/shroud
- Wide ledge for optimal comfort of use
- · Perfect fit with cabinet