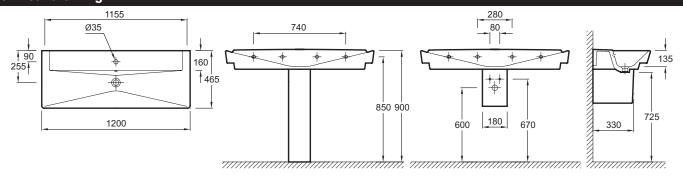

## **Technical drawing**

Product Specification: 1-hole vanity top 120 cm. 5025K. Collection: REVE. Dimensions: 120 x 46.5. Weight: 38.6 kg. Material: Ceramic. Installation: Self-supporting. Can be mounted onto specific cabinet. with or without pedestal/semi-pedestal/semi-pedestal/shroud. Faucet drilling: 1 central faucet hole. Wide ledge for optimal comfort of use. Combination of straight lines and softened angles. Perfect fit with cabinet. With 3 tap holes 5025K-8.