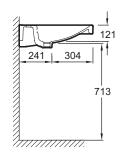

## **Technical drawing**

 $\bullet$  Installation: Self-supporting. with or without towel rail. with or without washstand legs. with or without pedestal/semi-pedestal/shroud

Product Specification: 1-hole vanity top 74 cm. 4156K. Collection: REACH. Dimensions: 74 x 54.5. Weight: 22.9 kg. Material: Ceramic. Installation: Self-supporting. with or without towel rail. with or without washstand legs. with or without pedestal/semi-pedestal/shroud. Faucet drilling: 1 faucet hole. Functional design with flat and wide ledges. Smooth ledge for perfect upkeep. Chromed overflow cap.