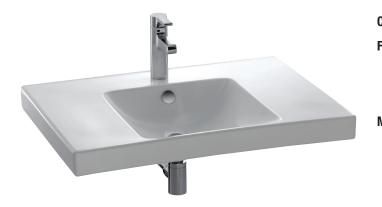

## 1-hole vanity top 74 cm 4156K

Collection: REACH

| inish*: |
|---------|
|---------|

00 - White

Main features:

• Weight: 22.9 kg

· Chromed overflow cap

• Functional design with flat and wide ledges

## **Features**

- Dimensions: 74 x 54.5
- Material: Ceramic
- Faucet drilling: 1 faucet hole
- Smooth ledge for perfect upkeep