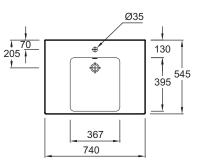

## **Features**

- Dimensions: 74 x 54.5
- Material: Ceramic
- Faucet drilling: 1 faucet hole
- Smooth ledge for perfect upkeep

## **Technical drawing**

 $\bullet$  Installation: Self-supporting. with or without towel rail. with or without washstand legs. with or without pedestal/semi-pedestal/shroud

Product Specification: 1-hole vanity top 74 cm. 4156K. Collection: REACH. Dimensions: 74 x 54.5. Weight: 22.9 kg. Material: Ceramic. Installation: Self-supporting. with or without towel rail. with or without washstand legs. with or without pedestal/semi-pedestal/shroud. Faucet drilling: 1 faucet hole. Functional design with flat and wide ledges. Smooth ledge for perfect upkeep. Chromed overflow cap.