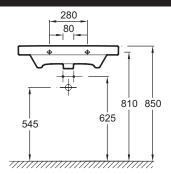

## **Technical drawing**

 $\bullet$  Installation: Self-supporting. with or without towel rail. with or without washstand legs. with or without pedestal/semi-pedestal/shroud

Product Specification: 1-hole vanity top 74 cm. 4156K. Collection: REACH. Dimensions: 74 x 54.5. Weight: 22.9 kg. Material: Ceramic. Installation: Self-supporting. with or without towel rail. with or without washstand legs. with or without pedestal/semi-pedestal/shroud. Faucet drilling: 1 faucet hole. Functional design with flat and wide ledges. Smooth ledge for perfect upkeep. Chromed overflow cap.