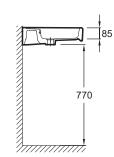

## **Technical drawing**

Product Specification: #1 1-hole vanity top 80 cm. 4118K. Collection: REPLAY. Dimensions: 80 x 46. Weight: 23.1 kg. Material: Ceramic. Installation: Self-supporting. Faucet drilling: 1 faucet hole. Clear-cut lines. Perfect fit with Replay cabinet. Without overflow 4118K-X5. With 3 tap holes 4118K-8. Chromed overflow cap.