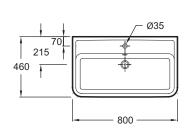

## **Technical drawing**

Product Specification: #1 1-hole vanity top 80 cm. 4118K. Collection: REPLAY. Dimensions: 80 x 46. Weight: 23.1 kg. Material: Ceramic. Installation: Self-supporting. Faucet drilling: 1 faucet hole. Clear-cut lines. Perfect fit with Replay cabinet. Without overflow 4118K-X5. With 3 tap holes 4118K-8. Chromed overflow cap.