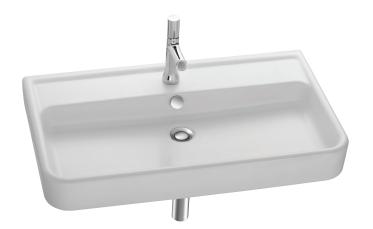

## #1 1-hole vanity top 80 cm

4118K

**Collection: REPLAY** 

## **Features**

- Dimensions: 80 x 46
- Material: Ceramic
- Faucet drilling: 1 faucet hole
- Perfect fit with Replay cabinet
- With 3 tap holes 4118K-8

- Weight: 23.1 kg
- Installation: Self-supporting
- Clear-cut lines
- Without overflow 4118K-X5
- · Chromed overflow cap