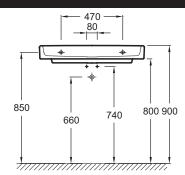

## **Technical drawing**

Product Specification: #1 1-hole vanity top 80 cm. 4118K. Collection: REPLAY. Dimensions: 80 x 46. Weight: 23.1 kg. Material: Ceramic. Installation: Self-supporting. Faucet drilling: 1 faucet hole. Clear-cut lines. Perfect fit with Replay cabinet. Without overflow 4118K-X5. With 3 tap holes 4118K-8. Chromed overflow cap.