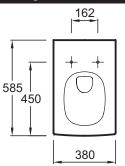

### **Technical drawing**

Product Specification: Wall-hung WC pan 58.5 x 38 cm. 2537W. Collection: STILLNESS. Dimensions: 58.5 x 38. Weight: 25.6 kg. Material: Ceramic. Installation: Wall-hung, Fixings: Concealed fixings included and metal band in option. Hole configuration: Fixing centre: 180 mm.. Unique design with fluid. dynamic lines. Smooth-sided. no dirt traps. for easier cleaning. Slow-close thermoset seat. metal hinges. E6369.. Water saving 3/6 L dual flush. Can fit into cabinet.

- Weight: 25.6 kg
- Installation: Wall-hung
- Hole configuration: Fixing centre: 180 mm.
- Smooth-sided. no dirt traps. for easier cleaning
- Water saving 3/6 L dual flush