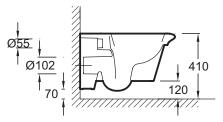

### **Technical drawing**

Product Specification: Wall-hung WC pan 58.5 x 38 cm. 2537W. Collection: STILLNESS. Dimensions: 58.5 x 38. Weight: 25.6 kg. Material: Ceramic. Installation: Wall-hung, Fixings: Concealed fixings included and metal band in option. Hole configuration: Fixing centre: 180 mm.. Unique design with fluid. dynamic lines. Smooth-sided. no dirt traps. for easier cleaning. Slow-close thermoset seat. metal hinges. E6369.. Water saving 3/6 L dual flush. Can fit into cabinet.

- Weight: 25.6 kg
- Installation: Wall-hung
- Hole configuration: Fixing centre: 180 mm.
- Smooth-sided. no dirt traps. for easier cleaning
- Water saving 3/6 L dual flush