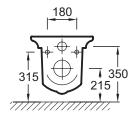

### **Technical drawing**

Product Specification: Wall-hung WC pan 58.5 x 38 cm. 2537W. Collection: STILLNESS. Dimensions: 58.5 x 38. Weight: 25.6 kg. Material: Ceramic. Installation: Wall-hung, Fixings: Concealed fixings included and metal band in option. Hole configuration: Fixing centre: 180 mm.. Unique design with fluid. dynamic lines. Smooth-sided. no dirt traps. for easier cleaning. Slow-close thermoset seat. metal hinges. E6369.. Water saving 3/6 L dual flush. Can fit into cabinet.

- Weight: 25.6 kg
- Installation: Wall-hung
- Hole configuration: Fixing centre: 180 mm.
- Smooth-sided. no dirt traps. for easier cleaning
- Water saving 3/6 L dual flush