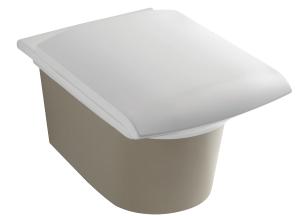

## STILLNESS

Wall-hung WC pan 58.5 x 38 cm

#### **Features**

- Dimensions: 58.5 x 38
- Material: Ceramic
- Fixings: Concealed fixings included and metal band in option
- Unique design with fluid. dynamic lines
- Slow-close thermoset seat. metal hinges. E6369.
- Can fit into cabinet