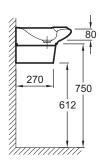

## **Technical drawing**

Product Specification: 1-hole vanity top 60 cm. 2535W. Collection: STILLNESS. Dimensions: 60 x 40. Weight: 14 kg. Material: Ceramic. Installation: Self-supporting with metal shroud or with cabinet. Faucet drilling: 1 faucet hole Ø35 mm and 1 hole Ø15 mm for waste lift rod. Unique design with fluid. dynamic lines. Concealed overflow. for better hygiene. easier upkeep and fluid design. Chrome waste lift rod. waste. concealed overflow and space-saving connection tube included. for optimal placement of all outlet functions in a minimum of space under the countertop.. Without overflow. 1 tap hole 2535W-00.

- Weight: 14 kg
- Installation: Self-supporting with metal shroud or with cabinet
- Unique design with fluid. dynamic lines
- Chrome waste lift rod. waste. concealed overflow and space-saving connection tube included. for optimal placement of all outlet functions in a minimum of space under the countertop.