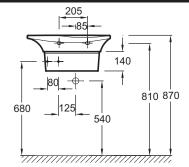

## **Technical drawing**

Product Specification: 1-hole vanity top 60 cm. 2535W. Collection: STILLNESS. Dimensions: 60 x 40. Weight: 14 kg. Material: Ceramic. Installation: Self-supporting with metal shroud or with cabinet. Faucet drilling: 1 faucet hole Ø35 mm and 1 hole Ø15 mm for waste lift rod. Unique design with fluid. dynamic lines. Concealed overflow. for better hygiene. easier upkeep and fluid design. Chrome waste lift rod. waste. concealed overflow and space-saving connection tube included. for optimal placement of all outlet functions in a minimum of space under the countertop.. Without overflow. 1 tap hole 2535W-00.

- Weight: 14 kg
- Installation: Self-supporting with metal shroud or with cabinet
- Unique design with fluid. dynamic lines
- Chrome waste lift rod. waste. concealed overflow and space-saving connection tube included. for optimal placement of all outlet functions in a minimum of space under the countertop.