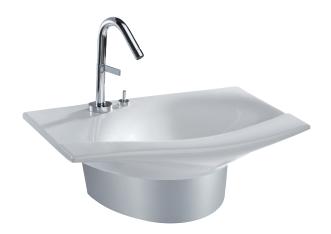

1-hole vanity top 60 cm

2535W

**Collection: STILLNESS** 

## **Features**

- Dimensions: 60 x 40
- Material: Ceramic
- Faucet drilling: 1 faucet hole Ø35 mm and 1 hole Ø15 mm for waste lift rod
- Concealed overflow. for better hygiene. easier upkeep and fluid design
- Without overflow. 1 tap hole 2535W-00

- Weight: 14 kg
- Installation: Self-supporting with metal shroud or with cabinet
- Unique design with fluid. dynamic lines
- Chrome waste lift rod. waste. concealed overflow and space-saving connection tube included. for optimal placement of all outlet functions in a minimum of space under the countertop.