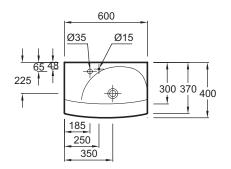

## **Technical drawing**

Product Specification: 1-hole vanity top 60 cm. 2535W. Collection: STILLNESS. Dimensions: 60 x 40. Weight: 14 kg. Material: Ceramic. Installation: Self-supporting with metal shroud or with cabinet. Faucet drilling: 1 faucet hole Ø35 mm and 1 hole Ø15 mm for waste lift rod. Unique design with fluid. dynamic lines. Concealed overflow. for better hygiene. easier upkeep and fluid design. Chrome waste lift rod. waste. concealed overflow and space-saving connection tube included. for optimal placement of all outlet functions in a minimum of space under the countertop.. Without overflow. 1 tap hole 2535W-00.

## **Features**

- Dimensions: 60 x 40
- Material: Ceramic
- Faucet drilling: 1 faucet hole Ø35 mm and 1 hole Ø15 mm for waste lift rod
- Concealed overflow. for better hygiene. easier upkeep and fluid design
- Without overflow. 1 tap hole 2535W-00