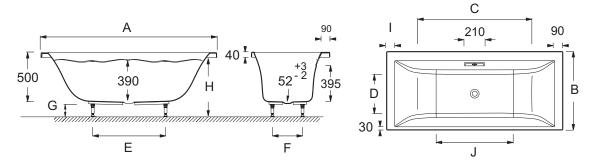

## **Technical drawing**

Product Specification: Bath 170 x 75 cm. 18929D. Collection: EVOK. Dimensions: 170 x 75. Weight: 22 kg. Material: Acrylic. Installation: Built-in. Volume: 220. Shape: Rectangular. Double-ended bath and central waste: ideal for two-persons bathing. Rectangular bath with modern design and generous shape. An exceptionally-deep bath for maximum relaxation. Long side tap deck. Easy-to-install. adjustable feet thanks to patented Quick Clip system..