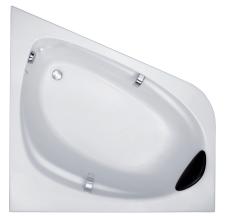

# Corner bath 140 x 140 cm

#### Features

- Dimensions: 140 x 140
- Material: Acrylic
- Volume: 250/180
- Corner solution for a space-saving concept.
- Black pillow included.
- Wide ledge can accommodate a bathscreen.

Product Specification: Corner bath 140 x 140 cm. 15563K. Collection: REACH. Dimensions: 140 x 140. Weight: 29 kg. Material: Acrylic. Installation: Built-in. Volume: 250/180. Shape: Corner. Corner solution for a space-saving concept.. Ergonomic shape for optimal bathing comfort.. Black pillow included.. Tap deck and waste at foot end for easy access and maintenance.. Wide ledge can accommodate a bathscreen.. Fast assembly with Quick Clip foot system..