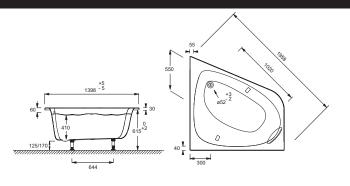

## **Technical drawing**

- Weight: 29 kg
- Installation: Built-in
- Shape: Corner
- Ergonomic shape for optimal bathing comfort.
- Tap deck and waste at foot end for easy access and maintenance.
- Fast assembly with Quick Clip foot system.

Product Specification: Corner bath 140 x 140 cm. 15563K. Collection: REACH. Dimensions: 140 x 140. Weight: 29 kg. Material: Acrylic. Installation: Built-in. Volume: 250/180. Shape: Corner. Corner solution for a space-saving concept.. Ergonomic shape for optimal bathing comfort.. Black pillow included.. Tap deck and waste at foot end for easy access and maintenance.. Wide ledge can accommodate a bathscreen.. Fast assembly with Quick Clip foot system..