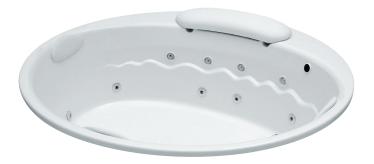

## RIVERBATH

Round. with chromatherapy, Ø 190 cm 1397W-CT

## Collection: RIVERBATH

Finish\*:

00 - White

Features

- Dimensions: ø 190.5
- Material: Acrylic
- Volume: 635
- Round bath

Whitewater: Feel the benefits of intense water pressure on your body. thanks to 4 high-flow jets.

• Water/air massage: 8 jets work to provide an enveloping. relaxing massage.

• Factory-fitted chrome waste

## **Technical drawing**

- Weight: 200 kg
- Installation: Built-in
- Shape: Round
- Waterfall: An energising massage for the neck and shoulders.
- Rapids: The combined action of 2 jets creates an ongoing. intense current.
- Chromatherapy: An 8-colour sequence plays and repeats for perfect relaxation. Rest on the colour of your choice at any time for targeted action.
- Includes 3kW water heater.