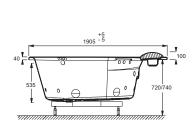

## Collection: RIVERBATH

Finish\*:

00 - White

Features

- Dimensions: ø 190.5
- Material: Acrylic
- Volume: 635
- Round bath

Whitewater: Feel the benefits of intense water pressure on your body. thanks to 4 high-flow jets.

## **Technical drawing**

- Weight: 200 kg
- Installation: Built-in
- Shape: Round
- Waterfall: An energising massage for the neck and shoulders.
- Rapids: The combined action of 2 jets creates an ongoing. intense current.
- Chromatherapy: An 8-colour sequence plays and repeats for perfect relaxation. Rest on the colour of your choice at any time for targeted action.
- Includes 3kW water heater.