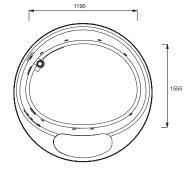

## Collection: RIVERBATH

Finish\*:

00 - White

Features

- Dimensions: ø 190.5
- Material: Acrylic
- Volume: 635
- Round bath

Whitewater: Feel the benefits of intense water pressure on your body. thanks to 4 high-flow jets.

## **Technical drawing**

- Weight: 200 kg
- Installation: Built-in
- Shape: Round
- Waterfall: An energising massage for the neck and shoulders.
- Rapids: The combined action of 2 jets creates an ongoing. intense current.
- Chromatherapy: An 8-colour sequence plays and repeats for perfect relaxation. Rest on the colour of your choice at any time for targeted action.
- Includes 3kW water heater.