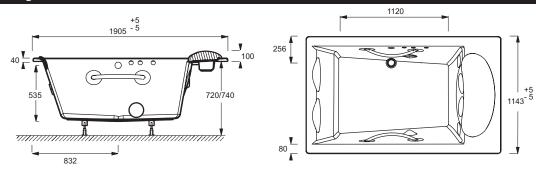

### **Technical drawing**

- Weight: 171 kg
- Installation: Built-in
- Shape: Rectangular
- Waterfall: An energising massage for the neck and shoulders.
- Rapids: The combined action of 2 jets creates an ongoing. intense current.
- Chromatherapy: An 8-colour sequence plays and repeats for perfect relaxation. Rest on the colour of your choice at any time for targeted action.
- Includes 3kW water heater.

Product Specification: Rectangular. with chromatherapy, 190.5 x 114 cm. 1360W-CT. Collection: RIVERBATH. Dimensions: 190.5 x 114.3. Weight: 171 kg. Material: Acrylic. Installation: Built-in. Volume: 400. Shape: Rectangular. Rectangular bath. Waterfall: An energising massage for the neck and shoulders.. Whitewater: Feel the benefits of intense water pressure on your body. thanks to 4 high-flow jets.. Rapids: The combined action of 2 jets creates an ongoing. intense current.. Water/air massage: 8 jets work to provide an enveloping. relaxing massage.. Chromatherapy: An 8-colour sequence plays and repeats for perfect relaxation. Rest on the colour of your choice at any time for targeted action.. Factory-fitted chrome waste. Includes 3kW water heater..