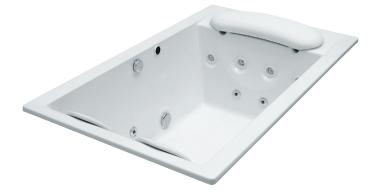

#### **Features**

- Dimensions: 190.5 x 114.3
- Material: Acrylic
- Volume: 400
- Rectangular bath

Whitewater: Feel the benefits of intense water pressure on your body. thanks to 4 high-flow jets.

- Water/air massage: 8 jets work to provide an enveloping. relaxing massage.
- Factory-fitted chrome waste

### **Technical drawing**

- Weight: 171 kg
- Installation: Built-in
- Shape: Rectangular
- Waterfall: An energising massage for the neck and shoulders.
- Rapids: The combined action of 2 jets creates an ongoing. intense current.
- Chromatherapy: An 8-colour sequence plays and repeats for perfect relaxation. Rest on the colour of your choice at any time for targeted action.
- Includes 3kW water heater.

Product Specification: Rectangular. with chromatherapy, 190.5 x 114 cm. 1360W-CT. Collection: RIVERBATH. Dimensions: 190.5 x 114.3. Weight: 171 kg. Material: Acrylic. Installation: Built-in. Volume: 400. Shape: Rectangular. Rectangular bath. Waterfall: An energising massage for the neck and shoulders.. Whitewater: Feel the benefits of intense water pressure on your body. thanks to 4 high-flow jets.. Rapids: The combined action of 2 jets creates an ongoing. intense current.. Water/air massage: 8 jets work to provide an enveloping. relaxing massage.. Chromatherapy: An 8-colour sequence plays and repeats for perfect relaxation. Rest on the colour of your choice at any time for targeted action.. Factory-fitted chrome waste. Includes 3kW water heater..