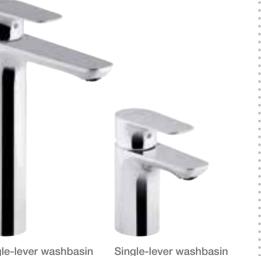

### Single-lever washbasin mixer - Tall Side lift rod. Waste Max. flow rate: 5 L/min

Height 268 mm

Reach 157 mm

72298D

Side lift rod. Waste Max. flow rate: 5 L/min Height 142 mm Reach 98 mm 72275D

Side lift rod. Waste

Height 143 mm

Reach 98 mm

72312D

Max. flow rate: 5 L/min

State-of-the art products inspired this striking balance of minimalist design and intuitive function.

Single-lever washbasin

Side lift rod. Waste

Height 269 mm

Reach 157 mm

72337D

Max. flow rate: 5 L/min