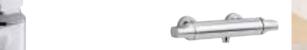

#### Wall-mount thermostatic shower mixer Water-saving feature. Safety stop at 40° C Maximum temperature 50°

Wall-mount single-lever bath-shower mixer

Wall-mount thermostatic bath-shower mixer Water-saving feature. Safety top at 40° C.
Maximum temperature 50°C