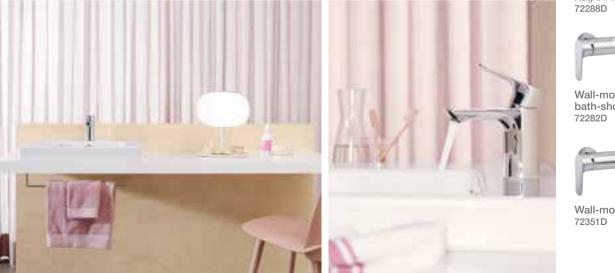

### Pilar tap for handwash basin

Cold water only Height 145 mm. Reach 100 mm

Wall-mount single-lever bath-shower mixer

Wall-mount single-lever shower mixer

A carefully considered flat-surfaced handle creates contemporary lines and offers complete control.

#### Wall-mount thermostatic shower mixer Water-saving feature. Safety stop at 40° C Maximum temperature 50°

Wall-mount single-lever bath-shower mixer

Wall-mount thermostatic bath-shower mixer Water-saving feature. Safety top at 40° C.
Maximum temperature 50°C