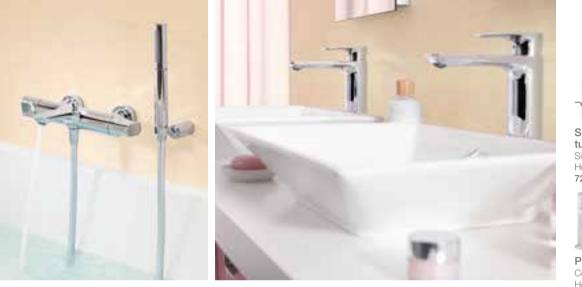

### Pilar tap for handwash basin

Cold water only Height 145 mm. Reach 100 mm

Wall-mount single-lever bath-shower mixer

Wall-mount single-lever shower mixer

A carefully considered flat-surfaced handle creates contemporary lines and offers complete control.

#### Wall-mount thermostatic shower mixer Water-saving feature. Safety stop at 40° C Maximum temperature 50°

Wall-mount single-lever bath-shower mixer

Wall-mount thermostatic bath-shower mixer Water-saving feature. Safety top at 40° C.
Maximum temperature 50°C