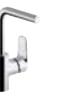

### Pilar tap for handwash basin

Cold water only Height 145 mm. Reach 100 mm

Wall-mount single-lever bath-shower mixer

Wall-mount single-lever shower mixer

A carefully considered flat-surfaced handle creates contemporary lines and offers complete control.

#### Wall-mount thermostatic shower mixer Water-saving feature. Safety stop at 40° C Maximum temperature 50°

Wall-mount single-lever bath-shower mixer

Wall-mount thermostatic bath-shower mixer Water-saving feature. Safety top at 40° C.
Maximum temperature 50°C