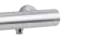

# Single-lever washbasin mixer -

Side lift rod. Waste Max. flow rate: 5 L/min Height 157 mm. Reach 154 mm

### Pilar tap for handwash basin

Cold water only Height 145 mm. Reach 100 mm

Wall-mount single-lever bath-shower mixer

Wall-mount single-lever shower mixer

A carefully considered flat-surfaced handle creates contemporary lines and offers complete control.