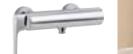

### Pilar tap for handwash basin

Cold water only Height 145 mm. Reach 100 mm

Wall-mount single-lever bath-shower mixer

Wall-mount single-lever shower mixer

A carefully considered flat-surfaced handle creates contemporary lines and offers complete control.