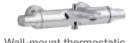

#### Wall-mount thermostatic shower mixer Water-saving feature. Safety stop at 40° C Maximum temperature 50°

Wall-mount single-lever bath-shower mixer

Wall-mount thermostatic bath-shower mixer Water-saving feature. Safety top at 40° C.
Maximum temperature 50°C