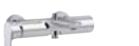

#### Wall-mount thermostatic shower mixer Water-saving feature. Safety stop at 40° C Maximum temperature 50°

Wall-mount single-lever bath-shower mixer

Wall-mount thermostatic bath-shower mixer Water-saving feature. Safety top at 40° C.
Maximum temperature 50°C